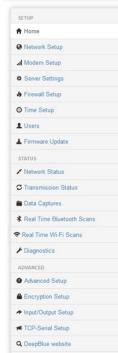

#### **Quick Configuration**

Load pre-defined configuration to sensor or save sensor configuration to computer

Load settings
Save settings

**REGULATORY** RoHS Compliant CE, FCC, IC certified

With our dedication to continuous development the specifications are subject to change. To verify the current information please visit www.deepbluesensor.com