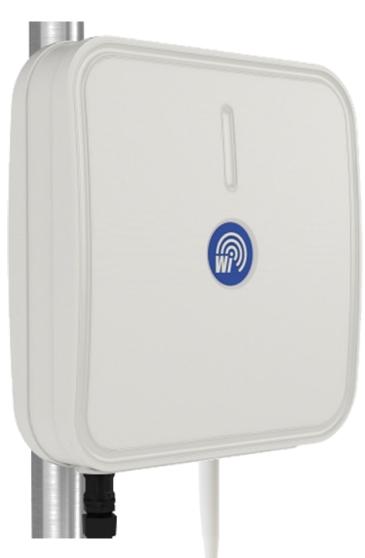

# **Deep**Blue Sensor

# **DIMENSIONS & WEIGHT**

H x W x L 276 mm x 272 mm x 96.5 mm 2.00 kg